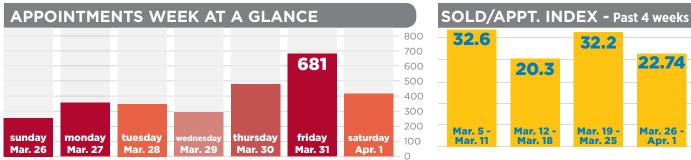

## APPOINTMENT BREAKDOWN This number measures 22.74 125 2,842 -9.9% the relationship between properties that Sold this week to the number of appointments total properties appointments % change over Sold/Appointment made during the same SOLD this week booked previous week Index week, thereby measuring Buyer motivation.

# THE STORY THIS WEEK:

Records continue to be broken in the Appointment Centre. While appointment bookings leveled off slightly this week, March 2017 saw the Appointment Centre experience a new record high of 12,407 appointments booked ... an increase of 32.5% over March 2016, beating out our previous high of 11,859 in May, 2016. Hamilton Mountain dominated the Top 5 Districts, with 4 districts appearing in the ranking. Higher price points made the Top 5 Price Ranges in Burlington this week, while Hamilton's Top 5 remained relatively similar to the previous week. March came to a close with extremely impressive numbers in the Appointment Centre and we are likely to see those numbers continue to rise in this market!