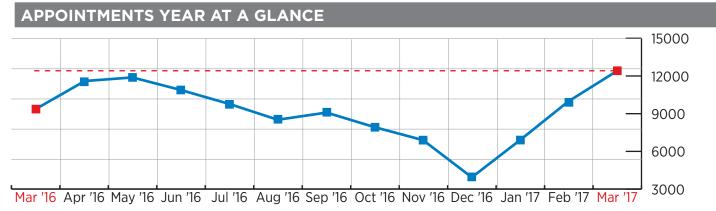

# THE STORY THIS WEEK:

Records continue to be broken in the Appointment Centre. While appointment bookings leveled off slightly this week, March 2017 saw the Appointment Centre experience a new record high of 12,407 appointments booked ... an increase of 32.5% over March 2016, beating out our previous high of 11,859 in May, 2016. Hamilton Mountain dominated the Top 5 Districts, with 4 districts appearing in the ranking. Higher price points made the Top 5 Price Ranges in Burlington this week, while Hamilton's Top 5 remained relatively similar to the previous week. March came to a close with extremely impressive numbers in the Appointment Centre and we are likely to see those numbers continue to rise in this market!

# **MONTHLY COMPARISON 2016 vs. 2017** +32.5% 9,367 12,407 total appointments: total appointments: % change March 2016 March 2017 2017 vs. 2016